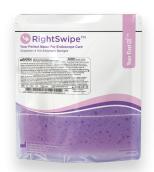

## NON-ENZYMATIC DETERGENT BEDSIDE SPONGE KITS

Presenting our enhanced Non-Enzymatic Bedside Sponge Kits. Each kit includes sponges pre-treated with a free-rinsing, neutral pH detergent blend from RightSwipe™, ensuring an effective pre-cleaning and surface cleaning solution for medical instruments. This kit stands as Your First 

™ step in the medical instrument cleaning process, showcasing the advanced benefits for superior instrument care.

FREESTANDING POUCH

FLAT SPONGE TUBULAR SPONGE

## **PRODUCT SELECTION**

| ITEM #  | DESCRIPTION                                                                                                    | PACKAGING                    |
|---------|----------------------------------------------------------------------------------------------------------------|------------------------------|
| 717-122 | PRE-TREATED TUBULAR SPONGE Comes in a freestanding pouch to use as a basin. Simply add 500 ml of water.        | 15 / Box<br>(4 Boxes / Case) |
| 717-222 | PRE-TREATED FLAT SPONGE Comes in a freestanding pouch to use as a basin. dd 500 ml of water.                   | 25 / Box<br>(4 Boxes / Case) |
| 717-133 | READY TO USE TUBULAR SPONGE Comes bathing in 500 ml of detergent solution in freestanding pouch.               | 24 / Case                    |
| 717-233 | READY TO USE FLAT SPONGE Comes bathing in 500 ml of detergent solutionin in freestanding pouch.                | 24 / Case                    |
| 717-144 | READY TO USE DUAL PURPOSE TUBULAR SPONGE Comes in a freestanding pouch soaked in 100 ml of detergent solution. | 12 / Box<br>(4 Boxes / Case) |
| 717-244 | READY TO USE DUAL PURPOSE FLAT SPONGE Comes in a freestanding pouch soaked in 100 ml of detergent solution.    | 12 / Box<br>(4 Boxes / Case) |
| 717-155 | READY TO USE TUBULAR SPONGE Comes bathing in 220 ml of detergent solution in freestanding pouch.               | 24 / Case                    |
| 717-255 | READY TO USE FLAT SPONGE<br>Comes bathing in 220 ml of detergent solution in freestanding pouch.               | 24 / Case                    |