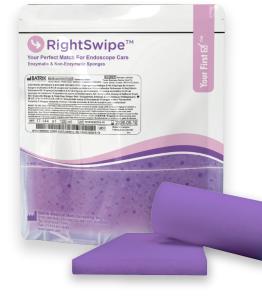

## RightSwipe™

Introducing RightSwipe™, our Enzymatic Bedside Sponge Kits now feature sponges treated with an enhanced formula for a more effective pre-clean or surface clean solution. This unique three-enzyme blend ensures confident and efficient cleaning, making RightSwipe™ the perfect match for your endoscope care needs. The tubular sponge design remains ideal for all endoscopes, providing versatility alongside the advanced benefits of our enzymatic solution.