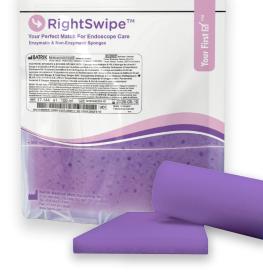

## **ENZYMATIC BEDSIDE SPONGE KITS**

Introducing RightSwipe™, our Enzymatic Bedside Sponge Kits now feature sponges treated with an enhanced formula for a more effective pre-clean or surface clean solution. This unique three-enzyme blend ensures confident and efficient cleaning, making RightSwipe™ the perfect match for your endoscope care needs. The tubular sponge design remains ideal for all endoscopes, providing versatility alongside the advanced benefits of our enzymatic solution.