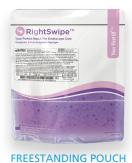

## **ENZYMATIC BEDSIDE SPONGE KITS**

Introducing RightSwipe™, our Enzymatic Bedside Sponge Kits now feature sponges treated with an enhanced formula for a more effective pre-clean or surface clean solution. This unique three-enzyme blend ensures confident and efficient cleaning, making RightSwipe™ the perfect match for your endoscope care needs. The tubular sponge design remains ideal for all endoscopes, providing versatility alongside the advanced benefits of our enzymatic solution.

## **PRODUCT SELECTION**

| ITEM # | DESCRIPTION                                                                                                     | PACKAGING                    |
|--------|-----------------------------------------------------------------------------------------------------------------|------------------------------|
| 17-111 | PRE-TREATED TUBULAR SPONGE<br>Add 100-500 ml of water to activate detergent solution.<br>Comes in plastic bag.  | 25 / Box<br>(4 Boxes / Case) |
| 17-211 | PRE-TREATED FLAT SPONGE Add 100-500 ml of water to activate detergent solution. Comes in plastic bag.           | 50 / Box<br>(4 Boxes / Case) |
| 17-122 | PRE-TREATED TUBULAR SPONGE  Comes in a freestanding pouch to use as a basin.  Simply add up to 500 ml of water. | 15 / Box<br>(4 Boxes / Case) |
| 17-222 | FLAT SPONGE Comes in a freestanding pouch to use as a basin. Simply add up to 500 ml of water.                  | 25 / Box<br>(4 Boxes / Case) |
| 17-133 | READY TO USE TUBULAR SPONGE Pre-treated in 500 ml of an enzymatic solution in freestanding pouch.               | 24 / Case                    |
| 17-233 | READY TO USE FLAT SPONGE Comes bathing in 500 ml of enzymatic solution in freestanding pouch.                   | 24 / Case                    |
| 17-144 | READY TO USE DUAL PURPOSE TUBULAR SPONGE Comes in a freestanding pouch soaked in 100 ml of enzymatic solution.  | 12 / Box<br>(4 Boxes / Case) |
| 17-244 | READY TO USE DUAL PURPOSE FLAT SPONGE Comes in a freestanding pouch soaked in 100 ml of enzymatic solution.     | 12 / Box<br>(4 Boxes / Case) |
| 17-155 | READY TO USE TUBULAR SPONGE Comes bathing in 220 ml of enzymatic solution in freestanding pouch.                | 24 / Case                    |
| 17-255 | READY TO USE FLAT SPONGE Comes bathing in 220 ml of enzymatic solution in freestanding pouch.                   | 24 / Case                    |
|        |                                                                                                                 |                              |