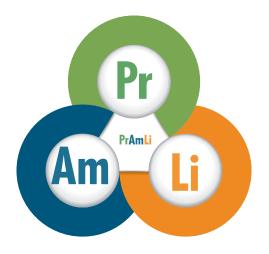

## **ABOUT OUR ENZYMATIC FORMULATION**

The PrAmLi Power³ Enzymes™ is a unique blend of three powerful enzymes, PROTEASE, AMYLASE & LIPASE (PrAmLi) along with a surfactant to provide the ultimate in cleaning efficacy. These enzymes are effective in the removal of all proteins, blood, fatty tissue and more.

Power<sup>3</sup> Enzymes<sup>™</sup>

- Breaks down all bioburden and removes synthetic lipids
- Non-corrosive and pH neutral
- Nonflammable
- 100% biodegradable and eco-friendly
- NO volatile organic compounds
- NO Nitrilotriacetic Acid (NTA)
- NO Petroleum
- NO Petrochemicals
- NO Phosphates