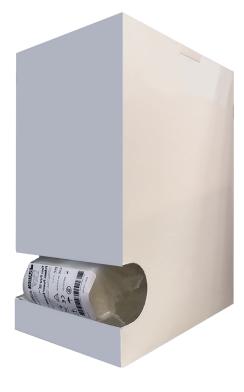

# Your First M SPONGES

Our sponges are specifically fabricated for use with all medical instrumentation. Unlike most competitor sponges, our sponges are white to better evidence the effectiveness of the cleaning process. Dark colored sponges easily hide contaminants, but with our white sponges you can visually evaluate the pre-clean efficacy.

### PRODUCT SELECTION

| ITEM # | DESCRIPTION                               | DIMENSIONS                                  | PACKAGING                    |
|--------|-------------------------------------------|---------------------------------------------|------------------------------|
| 17-100 | DRY TUBULAR SPONGE<br>White Dispenser Box | 1.06" ø x 4.25" (2.7 cm ø x 10.8 cm)        | 25 / Box<br>(4 Boxes / Case) |
| 17-101 | DRY TUBULAR SPONGE<br>Bulk                | 1.06" ø x 4.25" (2.7 cm ø x 10.8 cm)        | 560 / Case                   |
| 17-200 | DRY FLAT SPONGE<br>White Dispenser Box    | 4" x 5" x 0.5" (10.2 cm x 12.7 cm x 1.3 cm) | 50 / Box<br>(4 Boxes / Case) |
| 17-201 | DRY FLAT SPONGE<br>Bulk                   | 4" x 5" x 0.5" (10.2 cm x 12.7 cm x 1.3 cm) | 1,000 / Case                 |