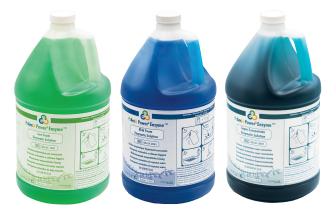

# ENZYMATIC & NON-ENZYMATIC CLEANERS

Our Enzymatic and Non-Enzymatic Cleaners are specially formulated to remove organic material from medical equipment and instrumentation.

Our **Enzymatic Cleaner** formats are formulated with PrAmLi Power3 Enzymes<sup>™</sup>, our proprietary unique blend of enzymes, and a surfactant to efficiently remove all proteins, blood, fatty tissue, and more. They also remove stains from surgical scrubs, linens, and medical clothing.

Our **Non-Enzymatic Cleaner** formats are formulated with a free-rinsing, neutral pH detergent blend for effective cleaning.

Both formats are powerful solutions that break down all bioburden for effective surface and instrument pre-cleaning\*

### PRODUCT SELECTION

| ENZYMATIC<br>CLEANER | NON-ENZYMATIC CLEANER | DILUTION<br>DETERGENT / WATER             | PACKAGING         |
|----------------------|-----------------------|-------------------------------------------|-------------------|
| LOW FOAM             |                       |                                           |                   |
| SS-21-1001           | SS-721-1001           | 4 to 8 ml / L (0.5 to 1 oz / Gal)         | 1 x 3.8 L (1 Gal) |
| SS-21-1004           | SS-721-1004           | 4 to 8 ml / L (0.5 to 1 oz / Gal)         | 4 x 3.8 L (4 Gal) |
| MILD FOAM            |                       |                                           |                   |
| SS-21-2001           | SS-721-2001           | 4 to 8 ml / L (0.5 to 1 oz / Gal)         | 1 x 3.8 L (1 Gal) |
| SS-21-2004           | SS-721-2004           | 4 to 8 ml / L (0.5 to 1 oz / Gal)         | 4 x 3.8 L (4 Gal) |
| SUPER CONCENTRATE    |                       |                                           |                   |
| SS-21-3001           | SS-721-3001           | 1 to 2 ml / L<br>(0.125 to 0.25 oz / Gal) | 1 x 3.8 L (1 Gal) |
| SS-21-3004           | SS-721-3004           | 1 to 2 ml / L<br>(0.125 to 0.25 oz / Gal) | 4 x 3.8 L (4 Gal) |