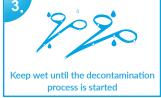

### **INSTRUCTIONS**

# Your First TM FOAMING SPRAY READY-TO-USE ENZYME FOAMING SPRAY

Our Foaming Spray is ideal for instrument pre-cleaning as the thick foam spray enzymatically breaks down all bioburden to allow for effective cleaning and sterilization.