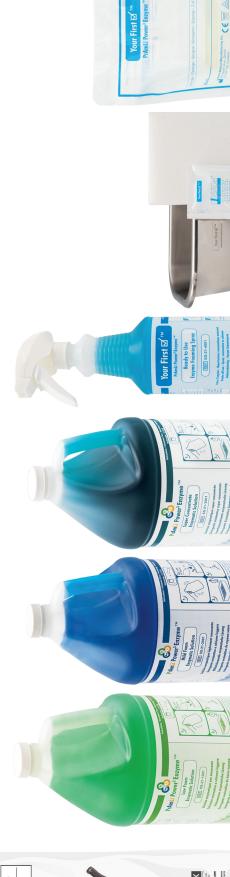

# ENZYMATIC & NON-ENZYMATIC CLEANERS

Our Enzymatic and Non-Enzymatic Cleaners are specially formulated to remove organic material from medical equipment and instrumentation.

Our **Enzymatic Cleaner** formats are formulated with PrAmLi Power3 Enzymes<sup>™</sup>, our proprietary unique blend of enzymes, and a surfactant to efficiently remove all proteins, blood, fatty tissue, and more. They also remove stains from surgical scrubs, linens, and medical clothing.

Our **Non-Enzymatic Cleaner** formats are formulated with a free-rinsing, neutral pH detergent blend for effective cleaning.

Both formats are powerful solutions that break down all bioburden for effective surface and instrument pre-cleaning\*

### PRODUCT SELECTION

| ENZYMATIC<br>CLEANER | NON-ENZYMATIC CLEANER | DILUTION<br>DETERGENT / WATER             | PACKAGING         |
|----------------------|-----------------------|-------------------------------------------|-------------------|
| LOW FOAM             |                       |                                           |                   |
| SS-21-1001           | SS-721-1001           | 4 to 8 ml / L (0.5 to 1 oz / Gal)         | 1 x 3.8 L (1 Gal) |
| SS-21-1004           | SS-721-1004           | 4 to 8 ml / L (0.5 to 1 oz / Gal)         | 4 x 3.8 L (4 Gal) |
| MILD FOAM            |                       |                                           |                   |
| SS-21-2001           | SS-721-2001           | 4 to 8 ml / L (0.5 to 1 oz / Gal)         | 1 x 3.8 L (1 Gal) |
| SS-21-2004           | SS-721-2004           | 4 to 8 ml / L (0.5 to 1 oz / Gal)         | 4 x 3.8 L (4 Gal) |
| SUPER CONCENTRATE    |                       |                                           |                   |
| SS-21-3001           | SS-721-3001           | 1 to 2 ml / L<br>(0.125 to 0.25 oz / Gal) | 1 x 3.8 L (1 Gal) |
| SS-21-3004           | SS-721-3004           | 1 to 2 ml / L<br>(0.125 to 0.25 oz / Gal) | 4 x 3.8 L (4 Gal) |

# Your First TM FOAMING SPRAY READY-TO-USE ENZYME FOAMING SPRAY

Our Foaming Spray is ideal for instrument pre-cleaning as the thick foam spray enzymatically breaks down all bioburden to allow for effective cleaning and sterilization.

Formulated with **PrAmLi Power³ Enzymes**<sup>™</sup>, a unique blend of three powerful enzymes along with a surfactant to provide the ultimate in cleaning efficacy