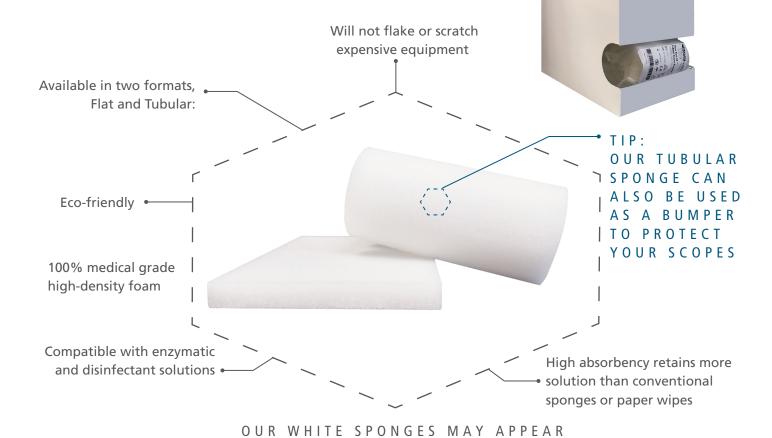

# Your First M SPONGES

Our sponges are specifically fabricated for use with all medical instrumentation. Unlike most competitor sponges, our sponges are white to better evidence the effectiveness of the cleaning process. Dark colored sponges easily hide contaminants, but with our white sponges you can visually evaluate the pre-clean efficacy.

### PRODUCT SELECTION

| ITEM # | DESCRIPTION                               | DIMENSIONS                                  | PACKAGING                    |
|--------|-------------------------------------------|---------------------------------------------|------------------------------|
| 17-100 | DRY TUBULAR SPONGE<br>White Dispenser Box | 1.06" ø x 4.25" (2.7 cm ø x 10.8 cm)        | 25 / Box<br>(4 Boxes / Case) |
| 17-101 | DRY TUBULAR SPONGE<br>Bulk                | 1.06" ø x 4.25" (2.7 cm ø x 10.8 cm)        | 560 / Case                   |
| 17-200 | DRY FLAT SPONGE<br>White Dispenser Box    | 4" x 5" x 0.5" (10.2 cm x 12.7 cm x 1.3 cm) | 50 / Box<br>(4 Boxes / Case) |
| 17-201 | DRY FLAT SPONGE<br>Bulk                   | 4" x 5" x 0.5" (10.2 cm x 12.7 cm x 1.3 cm) | 1,000 / Case                 |