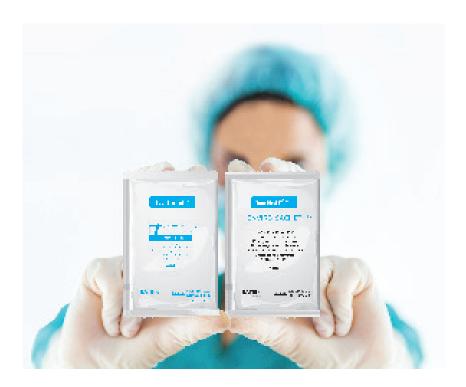

# Your First TM ENVIRO-SACHET™

## **ENZYMATIC GEL & NON-ENZYMATIC CLEANER**

Your First 

™ Enviro-Sachet™, our unique cleaning solutions now available in Enzymatic & Non-Enzymatic formats.

- Our Enzymatic Gel format is formulated with the same triple action PrAmLi Power³ Enzymes™ that you know and trust
- Our Non-Enzymatic Cleaner format is formulated with a free-rinsing, neutral pH detergent blend.

Both formats are powerful solutions that break down all bioburden for effective surface and instrument pre-cleaning.

| ENZYMATIC<br>GEL | NON-ENZYMATIC CLEANER | DESCRIPTION                                                                                 | PACKAGING                  |
|------------------|-----------------------|---------------------------------------------------------------------------------------------|----------------------------|
| 17-166           | 717-166               | 1 Dry Tubular Sponge & Enviro-Sachet <sup>™</sup> set                                       | 25 / Box<br>4 Boxes / Case |
| 17-266           | 717-266               | 1 Dry Flat Sponge & Enviro-Sachet <sup>™</sup> set                                          | 50 / Box<br>4 Boxes / Case |
| 17-177           | 717-177               | 1 Dry Tubular Sponge, Enviro-Sachet™ & Stainless Steel Bowl kit                             | 1 Kit                      |
| 17-277           | 717-277               | 1 Dry Flat Sponge, Enviro-Sachet <sup>™</sup> & Stainless Steel Bowl kit                    | 1 Kit                      |
| 17-EZSAMP        | 717-EZSAMP            | SAMPLE KIT INCLUDES:                                                                        | 1 Kit                      |
|                  |                       | 3 Dry Flat Sponges with Enviro-Sachet <sup>™</sup> sets                                     |                            |
|                  |                       | 1 Dry Tubular Sponge with Enviro-Sachet <sup>™</sup> set<br>1 Reusable Stainless Steel Bowl |                            |
| H-EZ500          |                       | Reusable Stainless Steel Bowl<br>4.3" x 5.3" x 3" / 11 cm x 13.5 cm x 7.5 cm                | 1 Unit                     |