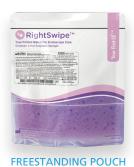

### **ENZYMATIC BEDSIDE SPONGE KITS**

Introducing RightSwipe™, our Enzymatic Bedside Sponge Kits now feature sponges treated with an enhanced formula for a more effective pre-clean or surface clean solution. This unique three-enzyme blend ensures confident and efficient cleaning, making RightSwipe™ the perfect match for your endoscope care needs. The tubular sponge design remains ideal for all endoscopes, providing versatility alongside the advanced benefits of our enzymatic solution.

PLASTIC BAG

|                                                                                                                | PACKAGING                                                                                                                                                                                                                                                                                                                                                                                                                                                                                                                                                                                                                                                                                                                                                                                                                                                                                                                                                      |
|----------------------------------------------------------------------------------------------------------------|----------------------------------------------------------------------------------------------------------------------------------------------------------------------------------------------------------------------------------------------------------------------------------------------------------------------------------------------------------------------------------------------------------------------------------------------------------------------------------------------------------------------------------------------------------------------------------------------------------------------------------------------------------------------------------------------------------------------------------------------------------------------------------------------------------------------------------------------------------------------------------------------------------------------------------------------------------------|
| PRE-TREATED TUBULAR SPONGE Add 100-500 ml of water to activate detergent solution. Comes in plastic bag.       | 25 / Box<br>(4 Boxes / Case)                                                                                                                                                                                                                                                                                                                                                                                                                                                                                                                                                                                                                                                                                                                                                                                                                                                                                                                                   |
| PRE-TREATED FLAT SPONGE Add 100-500 ml of water to activate detergent solution. Comes in plastic bag.          | 50 / Box<br>(4 Boxes / Case)                                                                                                                                                                                                                                                                                                                                                                                                                                                                                                                                                                                                                                                                                                                                                                                                                                                                                                                                   |
| PRE-TREATED TUBULAR SPONGE Comes in a freestanding pouch to use as a basin. Simply add up to 500 ml of water.  | 15 / Box<br>(4 Boxes / Case)                                                                                                                                                                                                                                                                                                                                                                                                                                                                                                                                                                                                                                                                                                                                                                                                                                                                                                                                   |
| FLAT SPONGE Comes in a freestanding pouch to use as a basin. Simply add up to 500 ml of water.                 | 25 / Box<br>(4 Boxes / Case)                                                                                                                                                                                                                                                                                                                                                                                                                                                                                                                                                                                                                                                                                                                                                                                                                                                                                                                                   |
| READY TO USE TUBULAR SPONGE Pre-treated in 500 ml of an enzymatic solution in freestanding pouch.              | 24 / Case                                                                                                                                                                                                                                                                                                                                                                                                                                                                                                                                                                                                                                                                                                                                                                                                                                                                                                                                                      |
| READY TO USE FLAT SPONGE Comes bathing in 500 ml of enzymatic solution in freestanding pouch.                  | 24 / Case                                                                                                                                                                                                                                                                                                                                                                                                                                                                                                                                                                                                                                                                                                                                                                                                                                                                                                                                                      |
| READY TO USE DUAL PURPOSE TUBULAR SPONGE Comes in a freestanding pouch soaked in 100 ml of enzymatic solution. | 12 / Box<br>(4 Boxes / Case)                                                                                                                                                                                                                                                                                                                                                                                                                                                                                                                                                                                                                                                                                                                                                                                                                                                                                                                                   |
| READY TO USE DUAL PURPOSE FLAT SPONGE Comes in a freestanding pouch soaked in 100 ml of enzymatic solution.    | 12 / Box<br>(4 Boxes / Case)                                                                                                                                                                                                                                                                                                                                                                                                                                                                                                                                                                                                                                                                                                                                                                                                                                                                                                                                   |
| READY TO USE TUBULAR SPONGE  Comes bathing in 220 ml of enzymatic solution in freestanding pouch.              | 24 / Case                                                                                                                                                                                                                                                                                                                                                                                                                                                                                                                                                                                                                                                                                                                                                                                                                                                                                                                                                      |
| READY TO USE FLAT SPONGE<br>Comes bathing in 220 ml of enzymatic solution in freestanding pouch.               | 24 / Case                                                                                                                                                                                                                                                                                                                                                                                                                                                                                                                                                                                                                                                                                                                                                                                                                                                                                                                                                      |
|                                                                                                                | Add 100-500 ml of water to activate detergent solution. Comes in plastic bag.  PRE-TREATED FLAT SPONGE Add 100-500 ml of water to activate detergent solution. Comes in plastic bag.  PRE-TREATED TUBULAR SPONGE Comes in a freestanding pouch to use as a basin. Simply add up to 500 ml of water.  FLAT SPONGE Comes in a freestanding pouch to use as a basin. Simply add up to 500 ml of water.  READY TO USE TUBULAR SPONGE Pre-treated in 500 ml of an enzymatic solution in freestanding pouch.  READY TO USE FLAT SPONGE Comes bathing in 500 ml of enzymatic solution in freestanding pouch.  READY TO USE DUAL PURPOSE TUBULAR SPONGE Comes in a freestanding pouch soaked in 100 ml of enzymatic solution.  READY TO USE DUAL PURPOSE FLAT SPONGE Comes in a freestanding pouch soaked in 100 ml of enzymatic solution.  READY TO USE TUBULAR SPONGE Comes bathing in 220 ml of enzymatic solution in freestanding pouch.  READY TO USE FLAT SPONGE |