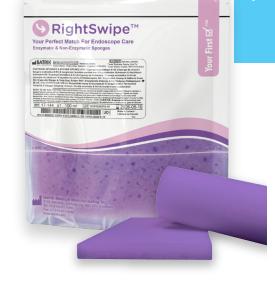

### **ENZYMATIC BEDSIDE SPONGE KITS**

Introducing RightSwipe™, our Enzymatic Bedside Sponge Kits now feature sponges treated with an enhanced formula for a more effective pre-clean or surface clean solution. This unique three-enzyme blend ensures confident and efficient cleaning, making RightSwipe™ the perfect match for your endoscope care needs. The tubular sponge design remains ideal for all endoscopes, providing versatility alongside the advanced benefits of our enzymatic solution.

PLASTIC BAG

|                                                                                                                | PACKAGING                                                                                                                                                                                                                                                                                                                                                                                                                                                                                                                                                                                                                                                                                                                                                                                                                                                                                                                                                      |
|----------------------------------------------------------------------------------------------------------------|----------------------------------------------------------------------------------------------------------------------------------------------------------------------------------------------------------------------------------------------------------------------------------------------------------------------------------------------------------------------------------------------------------------------------------------------------------------------------------------------------------------------------------------------------------------------------------------------------------------------------------------------------------------------------------------------------------------------------------------------------------------------------------------------------------------------------------------------------------------------------------------------------------------------------------------------------------------|
| PRE-TREATED TUBULAR SPONGE Add 100-500 ml of water to activate detergent solution. Comes in plastic bag.       | 25 / Box<br>(4 Boxes / Case)                                                                                                                                                                                                                                                                                                                                                                                                                                                                                                                                                                                                                                                                                                                                                                                                                                                                                                                                   |
| PRE-TREATED FLAT SPONGE Add 100-500 ml of water to activate detergent solution. Comes in plastic bag.          | 50 / Box<br>(4 Boxes / Case)                                                                                                                                                                                                                                                                                                                                                                                                                                                                                                                                                                                                                                                                                                                                                                                                                                                                                                                                   |
| PRE-TREATED TUBULAR SPONGE Comes in a freestanding pouch to use as a basin. Simply add up to 500 ml of water.  | 15 / Box<br>(4 Boxes / Case)                                                                                                                                                                                                                                                                                                                                                                                                                                                                                                                                                                                                                                                                                                                                                                                                                                                                                                                                   |
| FLAT SPONGE Comes in a freestanding pouch to use as a basin. Simply add up to 500 ml of water.                 | 25 / Box<br>(4 Boxes / Case)                                                                                                                                                                                                                                                                                                                                                                                                                                                                                                                                                                                                                                                                                                                                                                                                                                                                                                                                   |
| READY TO USE TUBULAR SPONGE Pre-treated in 500 ml of an enzymatic solution in freestanding pouch.              | 24 / Case                                                                                                                                                                                                                                                                                                                                                                                                                                                                                                                                                                                                                                                                                                                                                                                                                                                                                                                                                      |
| READY TO USE FLAT SPONGE Comes bathing in 500 ml of enzymatic solution in freestanding pouch.                  | 24 / Case                                                                                                                                                                                                                                                                                                                                                                                                                                                                                                                                                                                                                                                                                                                                                                                                                                                                                                                                                      |
| READY TO USE DUAL PURPOSE TUBULAR SPONGE Comes in a freestanding pouch soaked in 100 ml of enzymatic solution. | 12 / Box<br>(4 Boxes / Case)                                                                                                                                                                                                                                                                                                                                                                                                                                                                                                                                                                                                                                                                                                                                                                                                                                                                                                                                   |
| READY TO USE DUAL PURPOSE FLAT SPONGE Comes in a freestanding pouch soaked in 100 ml of enzymatic solution.    | 12 / Box<br>(4 Boxes / Case)                                                                                                                                                                                                                                                                                                                                                                                                                                                                                                                                                                                                                                                                                                                                                                                                                                                                                                                                   |
| READY TO USE TUBULAR SPONGE  Comes bathing in 220 ml of enzymatic solution in freestanding pouch.              | 24 / Case                                                                                                                                                                                                                                                                                                                                                                                                                                                                                                                                                                                                                                                                                                                                                                                                                                                                                                                                                      |
| READY TO USE FLAT SPONGE<br>Comes bathing in 220 ml of enzymatic solution in freestanding pouch.               | 24 / Case                                                                                                                                                                                                                                                                                                                                                                                                                                                                                                                                                                                                                                                                                                                                                                                                                                                                                                                                                      |
|                                                                                                                | Add 100-500 ml of water to activate detergent solution. Comes in plastic bag.  PRE-TREATED FLAT SPONGE Add 100-500 ml of water to activate detergent solution. Comes in plastic bag.  PRE-TREATED TUBULAR SPONGE Comes in a freestanding pouch to use as a basin. Simply add up to 500 ml of water.  FLAT SPONGE Comes in a freestanding pouch to use as a basin. Simply add up to 500 ml of water.  READY TO USE TUBULAR SPONGE Pre-treated in 500 ml of an enzymatic solution in freestanding pouch.  READY TO USE FLAT SPONGE Comes bathing in 500 ml of enzymatic solution in freestanding pouch.  READY TO USE DUAL PURPOSE TUBULAR SPONGE Comes in a freestanding pouch soaked in 100 ml of enzymatic solution.  READY TO USE DUAL PURPOSE FLAT SPONGE Comes in a freestanding pouch soaked in 100 ml of enzymatic solution.  READY TO USE TUBULAR SPONGE Comes bathing in 220 ml of enzymatic solution in freestanding pouch.  READY TO USE FLAT SPONGE |