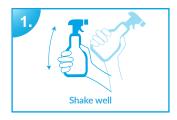

### **INSTRUCTIONS**

# Your First TM FOAMING SPRAY READY-TO-USE ENZYME FOAMING SPRAY

Our Foaming Spray is ideal for instrument pre-cleaning as the thick foam spray enzymatically breaks down all bioburden to allow for effective cleaning and sterilization.