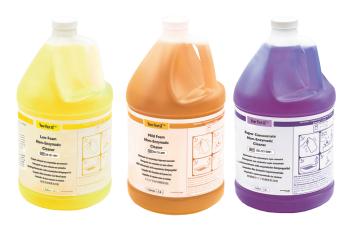

# ENZYMATIC & NON-ENZYMATIC CLEANERS

Our Enzymatic and Non-Enzymatic Cleaners are specially formulated to remove organic material from medical equipment and instrumentation.

Our **Enzymatic Cleaner** formats are formulated with PrAmLi Power3 Enzymes<sup>™</sup>, our proprietary unique blend of enzymes, and a surfactant to efficiently remove all proteins, blood, fatty tissue, and more. They also remove stains from surgical scrubs, linens, and medical clothing.

Our **Non-Enzymatic Cleaner** formats are formulated with a free-rinsing, neutral pH detergent blend for effective cleaning.

Both formats are powerful solutions that break down all bioburden for effective surface and instrument pre-cleaning\*

### PRODUCT SELECTION

| ENZYMATIC<br>CLEANER | NON-ENZYMATIC CLEANER | DILUTION<br>DETERGENT / WATER             | PACKAGING         |
|----------------------|-----------------------|-------------------------------------------|-------------------|
| LOW FOAM             |                       |                                           |                   |
| SS-21-1001           | SS-721-1001           | 4 to 8 ml / L (0.5 to 1 oz / Gal)         | 1 x 3.8 L (1 Gal) |
| SS-21-1004           | SS-721-1004           | 4 to 8 ml / L (0.5 to 1 oz / Gal)         | 4 x 3.8 L (4 Gal) |
| MILD FOAM            |                       |                                           |                   |
| SS-21-2001           | SS-721-2001           | 4 to 8 ml / L (0.5 to 1 oz / Gal)         | 1 x 3.8 L (1 Gal) |
| SS-21-2004           | SS-721-2004           | 4 to 8 ml / L (0.5 to 1 oz / Gal)         | 4 x 3.8 L (4 Gal) |
| SUPER CONCENTRATE    |                       |                                           |                   |
| SS-21-3001           | SS-721-3001           | 1 to 2 ml / L<br>(0.125 to 0.25 oz / Gal) | 1 x 3.8 L (1 Gal) |
| SS-21-3004           | SS-721-3004           | 1 to 2 ml / L<br>(0.125 to 0.25 oz / Gal) | 4 x 3.8 L (4 Gal) |