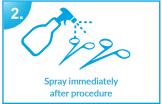

### **INSTRUCTIONS**

# Your First TM FOAMING SPRAY READY-TO-USE ENZYME FOAMING SPRAY

Our Foaming Spray is ideal for instrument pre-cleaning as the thick foam spray enzymatically breaks down all bioburden to allow for effective cleaning and sterilization.