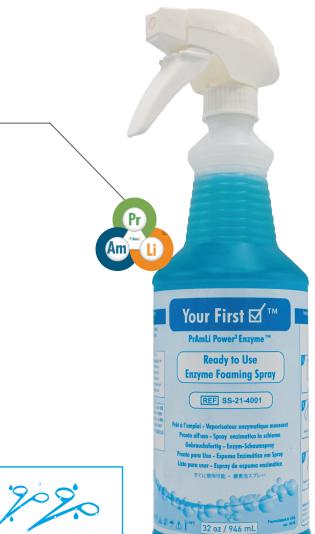

# Your First TM FOAMING SPRAY READY-TO-USE ENZYME FOAMING SPRAY

Our Foaming Spray is ideal for instrument pre-cleaning as the thick foam spray enzymatically breaks down all bioburden to allow for effective cleaning and sterilization.

Formulated with **PrAmLi Power³ Enzymes**<sup>™</sup>, a unique blend of three powerful enzymes along with a surfactant to provide the ultimate in cleaning efficacy

### **PRODUCT SELECTION**

| ITEM #     | PACKAGING                         |
|------------|-----------------------------------|
| SS-21-4001 | 1 x 946 ml (32 oz) Spray Bottle   |
| SS-21-4012 | 12 x 946 ml (32 oz) Spray Bottles |
|            |                                   |

Important: In addition to our enzymatic formulation, our spray bottle contains as much as 25% more solution when compared to the competition.