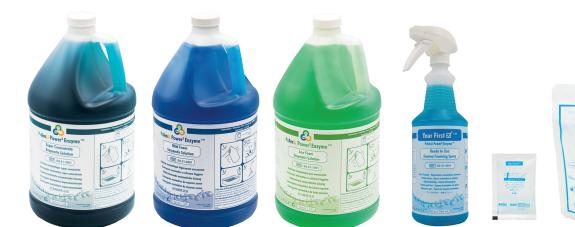

# ENZYMATIC & NON-ENZYMATIC CLEANERS

Our Enzymatic and Non-Enzymatic Cleaners are specially formulated to remove organic material from medical equipment and instrumentation.

Our **Enzymatic Cleaner** formats are formulated with PrAmLi Power3 Enzymes<sup>™</sup>, our proprietary unique blend of enzymes, and a surfactant to efficiently remove all proteins, blood, fatty tissue, and more. They also remove stains from surgical scrubs, linens, and medical clothing.

Our **Non-Enzymatic Cleaner** formats are formulated with a free-rinsing, neutral pH detergent blend for effective cleaning.

Both formats are powerful solutions that break down all bioburden for effective surface and instrument pre-cleaning\*

# Your First TM FOAMING SPRAY READY-TO-USE ENZYME FOAMING SPRAY

Our Foaming Spray is ideal for instrument pre-cleaning as the thick foam spray enzymatically breaks down all bioburden to allow for effective cleaning and sterilization.