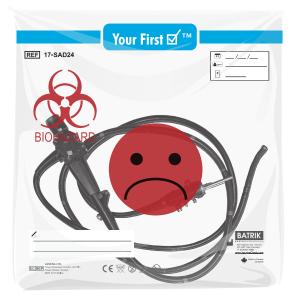

# TRANSPORT BAGS FOR ENDOSCOPE AND MEDICAL INSTRUMENTS

Thoughtfully designed to eliminate touch-points during endoscope transport from point-of-care to the reprocessing area, and back, focused on safety of patients and medical staff.

- Made of recyclable LDPE material known to be quite flexible, highly resilient, and tough
- Latex and DEHP-free
- Excellent resistance to dilute and concentrated acids, alcohols,bases and esters\*
- Good resistance to aldehydes, ketones, and vegetable-based oils\*
- Can withstand high temperatures of up to 90 °C (194°F)
- Tamper-evident seal for added safety, also aids in keeping the instrument moist to avoid drying of bio-debris
- Clearly marked bags with color-coded visuals facilitates immediate identification of clean vs. used instruments
- Users can write important information directly on the bag in spaces marked with visual icons
- Available in two convenient sizes

GOOD TO KNOW: USING **Your First**  ™ SEALABLE TRANSPORT BAGS REDUCES USER ERROR, PREVENTS CROSS-CONTAMINATION, AND PROMOTES PATIENT AND MEDICAL STAFF SAFETY.

### **CLEAN INSTRUMENTS BAG**

#### SOILED INSTRUMENTS BAG

| ITEM #   | DESCRIPTION            | DIMENSIONS                      | PACKAGING  |
|----------|------------------------|---------------------------------|------------|
| 17-HAP24 | Clean Instruments Bag  | 24" x 22" / 61.0 cm x 56.0 cm   | 200 / Case |
| 17-SAD24 | Soiled Instruments Bag | 24" x 22" / 61.0 cm x 56.0 cm   | 200 / Case |
| 17-HAP30 | Clean Instruments Bag  | 30.5" x 26" / 77.0 cm x 66.0 cm | 200 / Case |
| 17-SAD30 | Soiled Instruments Bag | 30.5" x 26" / 77.0 cm x 66.0 cm | 200 / Case |