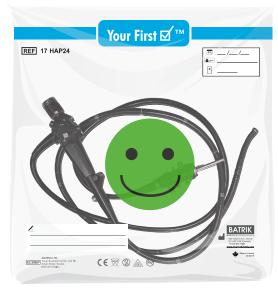

### **CLEAN INSTRUMENTS BAG**

#### SOILED INSTRUMENTS BAG

| ITEM #   | DESCRIPTION            | DIMENSIONS                      | PACKAGING  |
|----------|------------------------|---------------------------------|------------|
| 17-HAP24 | Clean Instruments Bag  | 24" x 22" / 61.0 cm x 56.0 cm   | 200 / Case |
| 17-SAD24 | Soiled Instruments Bag | 24" x 22" / 61.0 cm x 56.0 cm   | 200 / Case |
| 17-HAP30 | Clean Instruments Bag  | 30.5" x 26" / 77.0 cm x 66.0 cm | 200 / Case |
| 17-SAD30 | Soiled Instruments Bag | 30.5" x 26" / 77.0 cm x 66.0 cm | 200 / Case |