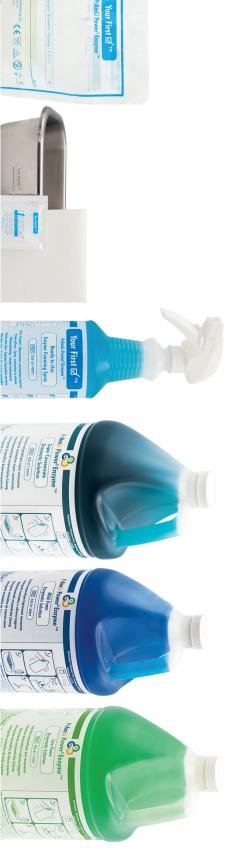

# ENZYMATIC & NON-ENZYMATIC CLEANERS

Our Enzymatic and Non-Enzymatic Cleaners are specially formulated to remove organic material from medical equipment and instrumentation.

Our **Enzymatic Cleaner** formats are formulated with PrAmLi Power3 Enzymes<sup>™</sup>, our proprietary unique blend of enzymes, and a surfactant to efficiently remove all proteins, blood, fatty tissue, and more. They also remove stains from surgical scrubs, linens, and medical clothing.

Our **Non-Enzymatic Cleaner** formats are formulated with a free-rinsing, neutral pH detergent blend for effective cleaning.

Both formats are powerful solutions that break down all bioburden for effective surface and instrument pre-cleaning\*

### PRODUCT SELECTION

| ENZYMATIC<br>CLEANER | NON-ENZYMATIC CLEANER | DILUTION<br>DETERGENT / WATER             | PACKAGING         |
|----------------------|-----------------------|-------------------------------------------|-------------------|
| LOW FOAM             |                       |                                           |                   |
| SS-21-1001           | SS-721-1001           | 4 to 8 ml / L (0.5 to 1 oz / Gal)         | 1 x 3.8 L (1 Gal) |
| SS-21-1004           | SS-721-1004           | 4 to 8 ml / L (0.5 to 1 oz / Gal)         | 4 x 3.8 L (4 Gal) |
| MILD FOAM            |                       |                                           |                   |
| SS-21-2001           | SS-721-2001           | 4 to 8 ml / L (0.5 to 1 oz / Gal)         | 1 x 3.8 L (1 Gal) |
| SS-21-2004           | SS-721-2004           | 4 to 8 ml / L (0.5 to 1 oz / Gal)         | 4 x 3.8 L (4 Gal) |
| SUPER CONCENTRATE    |                       |                                           |                   |
| SS-21-3001           | SS-721-3001           | 1 to 2 ml / L<br>(0.125 to 0.25 oz / Gal) | 1 x 3.8 L (1 Gal) |
| SS-21-3004           | SS-721-3004           | 1 to 2 ml / L<br>(0.125 to 0.25 oz / Gal) | 4 x 3.8 L (4 Gal) |

# Your First TM FOAMING SPRAY READY-TO-USE ENZYME FOAMING SPRAY

Our Foaming Spray is ideal for instrument pre-cleaning as the thick foam spray enzymatically breaks down all bioburden to allow for effective cleaning and sterilization.

### **PRODUCT SELECTION**

| ITEM #     | PACKAGING                         |
|------------|-----------------------------------|
| SS-21-4001 | 1 x 946 ml (32 oz) Spray Bottle   |
| SS-21-4012 | 12 x 946 ml (32 oz) Spray Bottles |
|            |                                   |