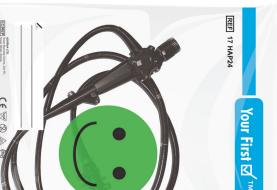

# TRANSPORT BAGS FOR ENDOSCOPE AND MEDICAL INSTRUMENTS

Thoughtfully designed to eliminate touch-points during endoscope transport from point-of-care to the reprocessing area, and back, focused on safety of patients and medical staff.

- Made of recyclable LDPE material known to be quite flexible, highly resilient, and tough
- Latex and DEHP-free
- Excellent resistance to dilute and concentrated acids, alcohols,bases and esters\*
- Good resistance to aldehydes, ketones, and vegetable-based oils\*
- Can withstand high temperatures of up to 90 °C (194°F)
- Tamper-evident seal for added safety, also aids in keeping the instrument moist to avoid drying of bio-debris
- Clearly marked bags with color-coded visuals facilitates immediate identification of clean vs. used instruments
- Users can write important information directly on the bag in spaces marked with visual icons
- Available in two convenient sizes

GOOD TO KNOW: USING **Your First**  ™ SEALABLE TRANSPORT BAGS REDUCES USER ERROR, PREVENTS CROSS-CONTAMINATION, AND PROMOTES PATIENT AND MEDICAL STAFF SAFETY.

### **CLEAN INSTRUMENTS BAG**

#### SOILED INSTRUMENTS BAG

| ITEM #   | DESCRIPTION            | DIMENSIONS                      | PACKAGING  |
|----------|------------------------|---------------------------------|------------|
| 17-HAP24 | Clean Instruments Bag  | 24" x 22" / 61.0 cm x 56.0 cm   | 200 / Case |
| 17-SAD24 | Soiled Instruments Bag | 24" x 22" / 61.0 cm x 56.0 cm   | 200 / Case |
| 17-HAP30 | Clean Instruments Bag  | 30.5" x 26" / 77.0 cm x 66.0 cm | 200 / Case |
| 17-SAD30 | Soiled Instruments Bag | 30.5" x 26" / 77.0 cm x 66.0 cm | 200 / Case |