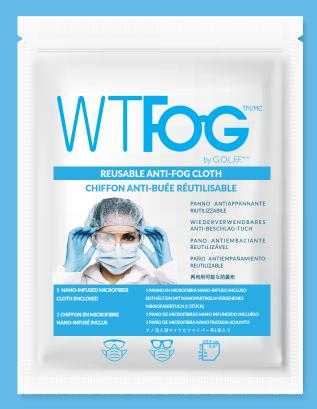

# INTRODUCING THE FOG FIX:

Our **WTFog<sup>TM</sup> reusable anti-fog cloths** prevent fogging on all types of eyewear. Ideal for use when wearing a mask or face shield, WTFog<sup>TM</sup> takes you from **"What The Fog?!"** to confidently ready for your next patient in a snap.

## **DIRECTIONS FOR USE:**

Open resealable pouch and remove the WTFog<sup>™</sup> reusable anti-fog cloth. Wipe cloth on clean surface (glasses/goggle lens) being careful not to remove the protective coating delivered by the cloth. There is no wait time required before wearing your protected item. Enjoy your fog-free experience!

## **CLOTH STORAGE & CARE:**

After use, keep cloth in the resealable pouch until next use, ensuring the seal is fully closed. If cloth becomes too dry, add up to 1 ml of water to pouch to reactivate cloth. For best results, store at ambient temperature/humidity. Dispose cloth after 600 uses or 6 months.