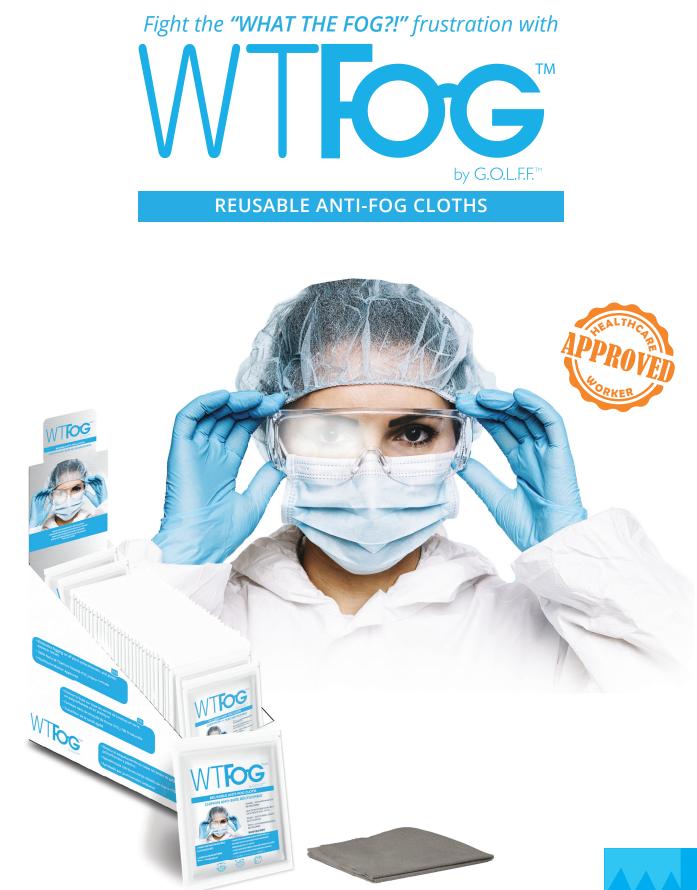

### "What The Fog?!"

We've all experienced it.

Eyewear fogging up while wearing a mask is not only unpleasant and highly frustrating, but it can be dangerous, too.

# INTRODUCING THE FOG FIX:

Our **WTFog<sup>TM</sup> reusable anti-fog cloths** prevent fogging on all types of eyewear. Ideal for use when wearing a mask or face shield, WTFog<sup>TM</sup> takes you from **"What The Fog?!"** to confidently ready for your next patient in a snap.

## WHY YOU'LL LOVE IT:

- Eliminates fogging on all glass, polycarbonate, and plastic eyewear lenses
- Each reusable nano-infused cloth lasts up to 600 wipes or 6 months
- Microfiber cloths are infused with our proprietary heavy duty anti-fog treatment
- Quick and easy application just wipe and wear
- Lint-free, scratch-free, no greasy smearing
- Long lasting protective coating provides effective protection against fog, humidity, sweat, and fast temperature changes.
- 100% Natural Titanium Dioxide (TiO<sub>2</sub>) Nano Formula developed in Germany meets strict REACH standards
- Non-Sterile

## **PERFECT WHEN:**

- You wear glasses/goggles and a mask/face shield
- Your profession regularly exposes you to fogging and you need crystal clear vision without the risk or hassle of fogging up

"To be able to complete a whole appointment without adjusting my eye protection makes maintaining COVID PPE protocols that much easier."