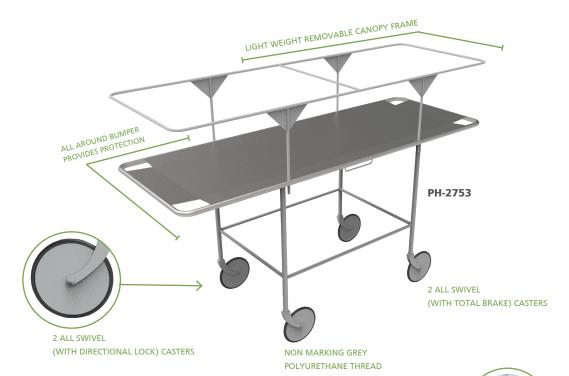

## **KEY FEATURES**

- Features a lightweight removable canopy frame and vinyl covered canopy measuring 4" - 8" (10.2 cm - 20.3 cm)
- Complete circumference bumper provides protection
- 4 homa swiveling casters (2 x all swivel with directional lock, 2 x all swivel total break)

## PRODUCT SELECTION

| ITEM #    | DESCRIPTION                                                                                                                                          |
|-----------|------------------------------------------------------------------------------------------------------------------------------------------------------|
| PH-2753   | CADAVER STRETCHER Stretcher and removable frame, vinyl covered canopy 8" (203 mm) Swivelling casters Holding weight capacity of 300 lbs              |
| PH-2753HD | CADAVER STRETCHER - HEAVY DUTY Stretcher and removable frame, vinyl covered canopy 8" (203 mm) Swivelling casters Holding weight capacity of 650 lbs |
| 12012     | 8" TOTAL BRAKES CASTERS With electrical resistance                                                                                                   |
| 12013     | 8" ALL SWIVEL DIRECTIONAL LOCK CASTERS With electrical resistance                                                                                    |
| 13006-R0  | COVER Thick resistant cover - Mint colour 75" L x 27" W x 17" D 1905 mm L x 686 mm W x 432 mm D                                                      |