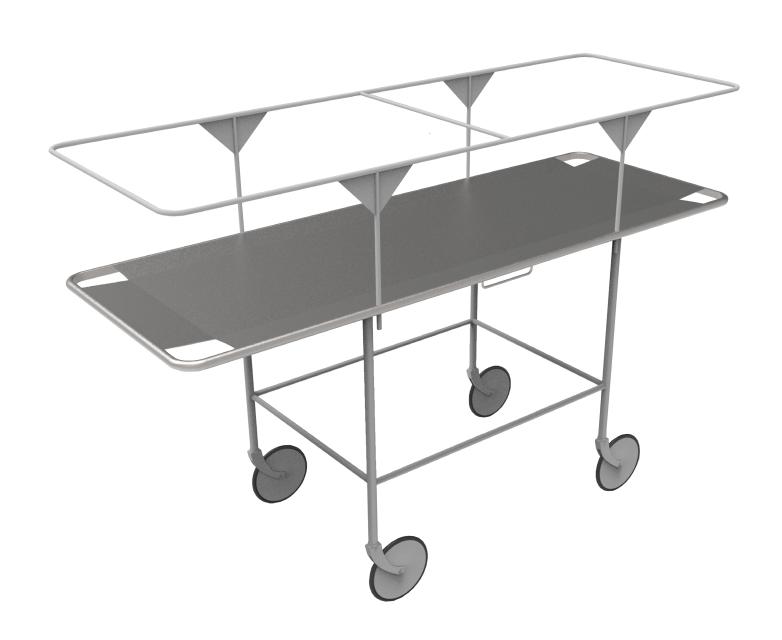

## **CADAVER STRETCHER**

A #300 16 GAUGE STAINLESS STEEL FABRICATION WITH FOUR 8"CASTERS AND A HOLDING WEIGHT CAPACITY OF 300LBS.

## **CADAVER STRETCHER**

Our Cadaver Stretcher is designed for careful and discreet transport. The stainless steel construction facilitates easy cleaning and decontamination and extended product life.

All cadaver stretchers are backed by our 1 year warranty on structural and all components (excluding casters).

## **KEY FEATURES**

- Features a lightweight removable canopy frame and vinyl covered canopy measuring 4" - 8" (10.2 cm - 20.3 cm)
- Complete circumference bumper provides protection
- 4 homa swiveling casters (2 x all swivel with directional lock, 2 x all swivel total break)