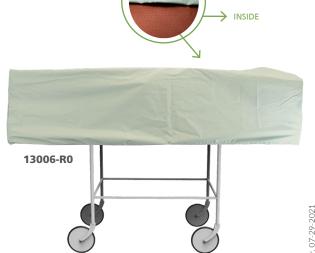

## PRODUCT SELECTION

| ITEM #    | DESCRIPTION                                                                                                                                          |
|-----------|------------------------------------------------------------------------------------------------------------------------------------------------------|
| PH-2753   | CADAVER STRETCHER Stretcher and removable frame, vinyl covered canopy 8" (203 mm) Swivelling casters Holding weight capacity of 300 lbs              |
| PH-2753HD | CADAVER STRETCHER - HEAVY DUTY Stretcher and removable frame, vinyl covered canopy 8" (203 mm) Swivelling casters Holding weight capacity of 650 lbs |
| 12012     | 8" TOTAL BRAKES CASTERS With electrical resistance                                                                                                   |
| 12013     | 8" ALL SWIVEL DIRECTIONAL LOCK CASTERS With electrical resistance                                                                                    |
| 13006-R0  | COVER Thick resistant cover - Mint colour 75" L x 27" W x 17" D 1905 mm L x 686 mm W x 432 mm D                                                      |

OUTSIDE