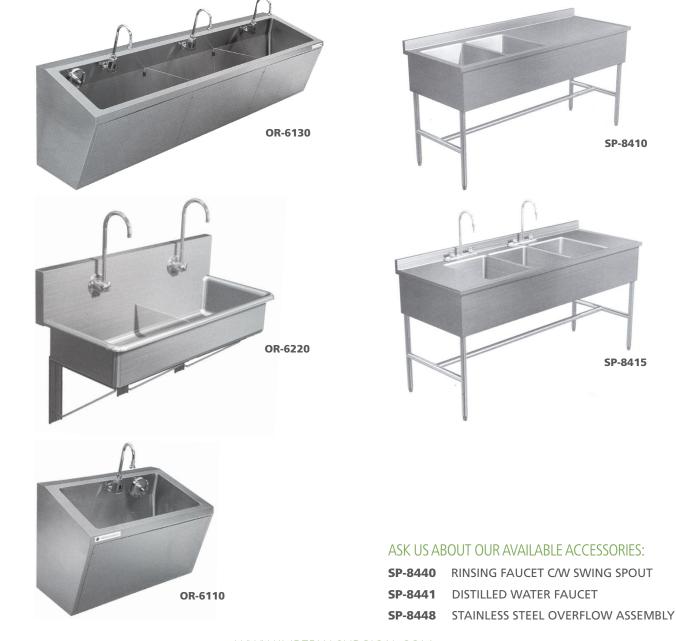

## STAINLESS STEEL SINKS, SINK STANDS, & SINK COUNTERS

We have a wide portfolio of stainless steel sinks and sink stands, all manufactured with heavy gauge stainless steel and a #4 polished finish for maximum durability, superior appearance, and extended product life.

Available models include Surgical Scrub Sinks, Utility Scrub Sinks, Wash Station/Sink Stands, and Sink Clean-up Counters. They come in a variety of sizes and styles to suit a multitude of applications. Please ask your sales consultant for more information.