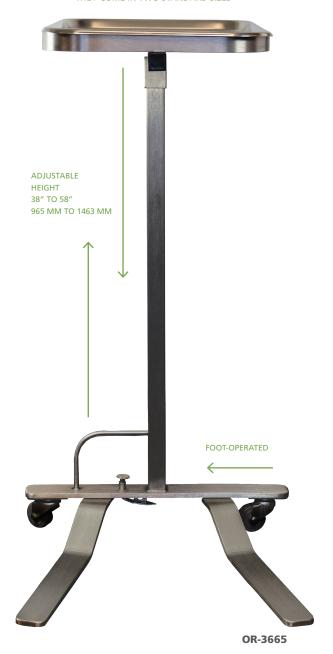

## **KEY FEATURES**

- Auto-clutch height adjustment system automatically locks tray at desired height and provides for smooth raising and lowering
- Safety mechanism prevents the tray frame from unexpectedly dropping
- Casters are ball bearing swivel 2" (51 mm) diameter
- All models feature a tray height adjustment rand of 38" to 58" (965 mm to 1473 mm)

## PRODUCT SELECTION

| ITEM #  | DESCRIPTION                                                                                        | TRAY SIZE                    |
|---------|----------------------------------------------------------------------------------------------------|------------------------------|
| OR-3657 | EMERGENCY MAYO<br>STAND WITH 4 CASTER<br>BASE, AND T-LOCK<br>Manually Operated                     | 19"x13"<br>(483 mm x 330 mm) |
| OR-3658 | STANDARD TRAY<br>Push-Button<br>Sled-Type Base and<br>Auto-Clutch System                           | 19"x13"<br>(483 mm x 330 mm) |
| OR-3662 | LARGE TRAY Push-Button Sled-Type Base and Auto-Clutch System                                       | 21"x16"<br>(533 mm x 406 mm) |
| OR-3660 | STANDARD TRAY Manually Operated with Two Casters Sled-Type Base and T-Lock Handle                  | 19"x13"<br>(483 mm x 330 mm) |
| OR-3661 | LARGE TRAY Manually Operated with Two Casters Sled-Type Base and T-Lock Handle                     | 21"x16"<br>(533 mm x 406 mm) |
| OR-3665 | STANDARD TRAY<br>Foot-Operated Mayo Stand<br>Sled-Type Base and Foot<br>Release Auto-Clutch System | 19"x13"<br>(483 mm x 330 mm) |
| OR-3666 | LARGE TRAY Foot-Operated Mayo Stand Sled-Type Base and Foot Release Auto-Clutch System             | 21"x16"<br>(533 mm x 406 mm) |