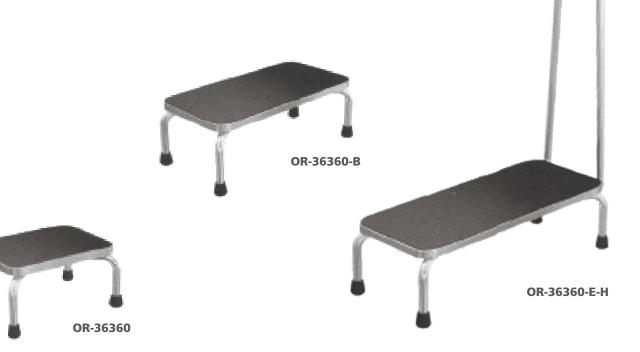

## **KEY FEATURES**

- Single or double non-slip rubber tread surfaces with flared leg design for superior stability
- Heavy gauge stainless steel platform base with die-formed edge
- Seamless welded tubular frame leg support with conductive rubber crutch tips
- Fully welded assembly

| ITEM #     | DIMENSIONS<br>(L x W x H)                 |
|------------|-------------------------------------------|
| OR-36360   | 16" x 12" x 8" (406 mm x 305 mm x 203 mm) |
| OR-36360-B | 24" x 12" x 8" (610 mm x 305 mm x 203 mm) |
| OR-36360-E | 30" x 12" x 8" (762 mm x 305 mm x 203 mm) |

Add suffix -H to Item # to add a Stainless Handrail