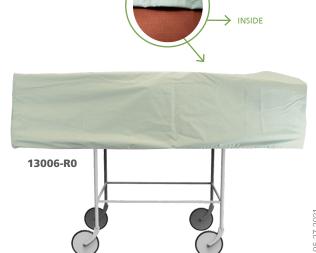

## PRODUCT SELECTION

| ITEM #    | DESCRIPTION                                                                                                                                          |
|-----------|------------------------------------------------------------------------------------------------------------------------------------------------------|
| PH-2753   | CADAVER STRETCHER Stretcher and removable frame, vinyl covered canopy 8" (203 mm) Swivelling casters Holding weight capacity of 300 lbs              |
| PH-2753HD | CADAVER STRETCHER - HEAVY DUTY Stretcher and removable frame, vinyl covered canopy 8" (203 mm) Swivelling casters Holding weight capacity of 650 lbs |
| 12012     | 8" TOTAL BRAKES CASTERS With electrical resistance                                                                                                   |
| 12013     | 8" ALL SWIVEL DIRECTIONAL LOCK CASTERS With electrical resistance                                                                                    |
| 13006-R0  | COVER Thick resistant cover - Mint colour 75" L x 27" W x 17" D 1905 mm L x 686 mm W x 432 mm D                                                      |

OUTSIDE