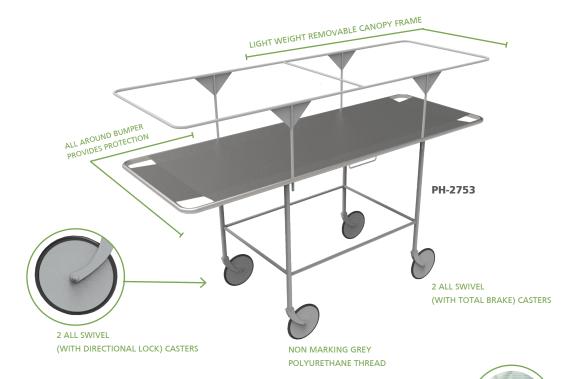

## **CADAVER STRETCHER**

Our Cadaver Stretcher is designed for careful and discreet transport. The stainless steel construction facilitates easy cleaning and decontamination and extended product life.

All cadaver stretchers are backed by our 1 year warranty on structural and all components (excluding casters).

## **KEY FEATURES**

- Features a lightweight removable canopy frame and vinyl covered canopy measuring 4" - 8" (10.2 cm - 20.3 cm)
- Complete circumference bumper provides protection
- 4 homa swiveling casters (2 x all swivel with directional lock, 2 x all swivel total break)

## PRODUCT SELECTION

| ITEM #    | DESCRIPTION                                                                                                                                          |
|-----------|------------------------------------------------------------------------------------------------------------------------------------------------------|
| PH-2753   | CADAVER STRETCHER Stretcher and removable frame, vinyl covered canopy 8" (203 mm) Swivelling casters Holding weight capacity of 300 lbs              |
| PH-2753HD | CADAVER STRETCHER - HEAVY DUTY Stretcher and removable frame, vinyl covered canopy 8" (203 mm) Swivelling casters Holding weight capacity of 650 lbs |
| 12012     | 8" TOTAL BRAKES CASTERS With electrical resistance                                                                                                   |
| 12013     | 8" ALL SWIVEL DIRECTIONAL LOCK CASTERS With electrical resistance                                                                                    |
| 13006-R0  | COVER Thick resistant cover - Mint colour 75" L x 27" W x 17" D 1905 mm L x 686 mm W x 432 mm D                                                      |