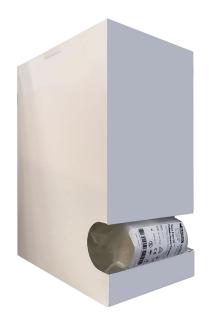

## NON-ENZYMATIC DETERGENT BEDSIDE SPONGE KITS

Our Bedside Sponge Kits with Non-Enzymatic Detergent are **Your First**  $\mathbf{\Sigma}^{\mathsf{TM}}$  in the medical instrument cleaning process.

## **PRODUCT SELECTION**

| ITEM #  | DESCRIPTION                                                                                                    | PACKAGING                    |
|---------|----------------------------------------------------------------------------------------------------------------|------------------------------|
| 717-122 | DRY TUBULAR SPONGE Comes in a freestanding pouch to use as a basin. Simply add 500 ml of water.                | 15 / Box<br>(4 Boxes / Case) |
| 717-222 | DRY FLAT SPONGE Comes in a freestanding pouch to use as a basin. Simply add 500 ml of water.                   | 25 / Box<br>(4 Boxes / Case) |
| 717-133 | READY TO USE TUBULAR SPONGE Comes bathing in 500 ml of detergent solution.                                     | 24 / Case                    |
| 717-233 | READY TO USE FLAT SPONGE Comes bathing in 500 ml of detergent solution.                                        | 24 / Case                    |
| 717-144 | READY TO USE DUAL PURPOSE TUBULAR SPONGE Comes in a freestanding pouch soaked in 100 ml of detergent solution. | 12 / Box<br>(4 Boxes / Case) |
| 717-244 | READY TO USE DUAL PURPOSE FLAT SPONGE Comes in a freestanding pouch soaked in 100 ml of detergent solution.    | 12 / Box<br>(4 Boxes / Case) |
| 717-155 | READY TO USE TUBULAR SPONGE Comes bathing in 220 ml of detergent solution.                                     | 24 / Case                    |
| 717-255 | READY TO USE FLAT SPONGE<br>Comes bathing in 220 ml of detergent solution.                                     | 24 / Case                    |