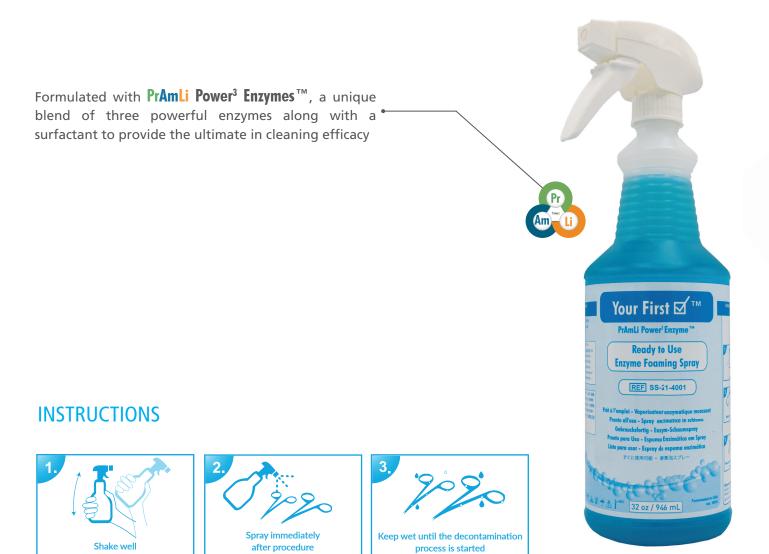

## Your First **FOAMING SPRAY** READY-TO-USE ENZYME FOAMING SPRAY

Our Foaming Spray is ideal for instrument pre-cleaning as the thick foam spray enzymatically breaks down all bioburden to allow for effective cleaning and sterilization.