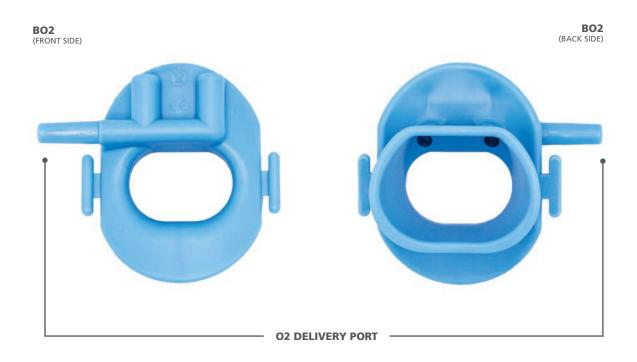

## BATRIK ENDOSCOPY BO2<sup>™</sup> BITE BLOCKS WITH NASAL OXYGEN DELIVERY

Our BO2<sup>™</sup> Bite Blocks significantly enhance patient safety by providing supplemental oxygenation during gastrointestinal endoscopy, preventing hypoxia in sedated patients, and ensuring superior patient comfort.

- Saves time and money by eliminating the need for separate nasal prongs and oxygen masks
- Designed to be free of sharp edges to ensure patient comfort and safety
- Available exclusively in Single-Use
- Optional retention strap is available to ensure a secure fit
- The Bite Blocks and optional retention straps are all latex free, lead free and DEHP free

## **PRODUCT SELECTION**

| ITEM # | ТҮРЕ       | DESCRIPTION                 | PACKAGING |
|--------|------------|-----------------------------|-----------|
| BO2    | Single-Use | 18mm / 54FR, includes strap | 100 / Box |
| BO2-N  | Single-Use | 18mm / 54FR, without strap  | 100 / Box |