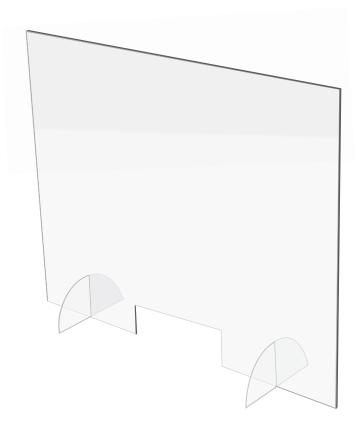

## PLEXIGLASS PROTECTION PANELS

Our Plexiglass Protection Panels are made of 100% acrylic clear plastic to safeguard face-to-face interaction. They are available in a variety of readymade standard sizes plus we can create custom sizes/designs to accommodate your specific needs. Our simple and ergonomic design provides the necessary protection for your patients, customers, and community without an imposing presence.

## **FEATURES**

- Multiple dimensions and opening sizes available
- 100% acrylic clear plastic
- Easy to install and move as needed
- Easy to disinfect

## **PRODUCT SELECTION**

| ITEM #  | DIMENSIONS        | ACRYLIC THICKNESS | OPENING SIZE |
|---------|-------------------|-------------------|--------------|
| PG-2331 | 23.5" W x 31.5" H | 3/16"             | 12" W x 4" H |
| PG-2336 | 23.5" W x 36" H   | 1/4"              | 8" W x 2" H  |
| PG-2432 | 24" W x 32" H     | 3/16"             | 12" W x 4" H |
| PG-2436 | 24" W x 36" H     | 3/16"             | 12" W x 4" H |
| PG-3531 | 35.5" W x 31.5" H | 3/16"             | 12" W x 4" H |
| PG-3632 | 36" W x 32" H     | 3/16"             | 5" W x 10" H |
| PG-3636 | 36" W x 36" H     | 3/16"             | 5" W x 10" H |
| PG-3735 | 37.5" W x 35.5" H | 1/4"              | 8" W x 2" H  |
| PG-4831 | 48" W x 31.5" H   | 3/16"             | 12" W x 4" H |