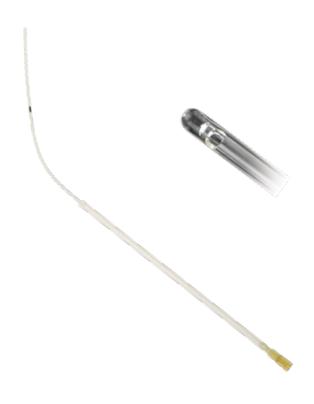

## **Tampa Infusion Catheter**

For sonohysterography - the simple, cost-effective choice for ultrasound examination of the uterus.

- Unique introducer sheath (33 cm long) facilitates insertion into cervical Os with minimal trauma
- 7 cm marker provides optimal placement of catheter tip in uterus
- Balloonless configuration is ideal for postmenopausal patients with stenotic cervical canals, as well as for many nulliparous patients
- Small catheter size allows easy placement next to ultrasonagraphy probe

| Item #  | Description                                                                                            |
|---------|--------------------------------------------------------------------------------------------------------|
| 61-2005 | Tampa Catheter (20/Box) 5 French, clear, flexible catheter with introducer sheath, 33 cm long, sterile |