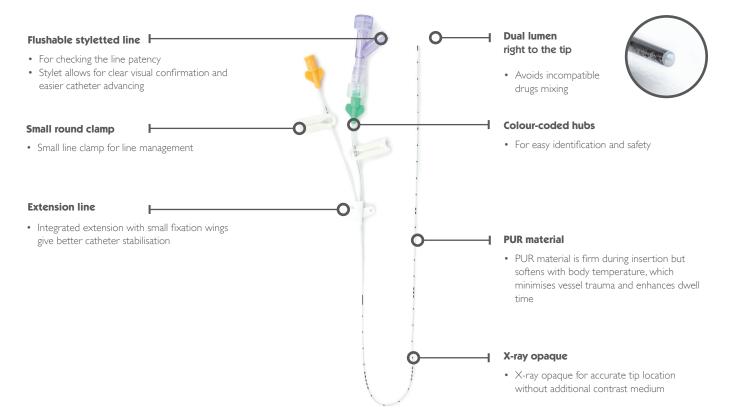

## A 2Fr dual lumen catheter with peelable needle

nutriline<sup>®</sup> twinflo has been designed specifically for babies who require multiple infusions. Its dual lumen tip design offers enhanced fluid management and avoids incompatible drugs mixing.