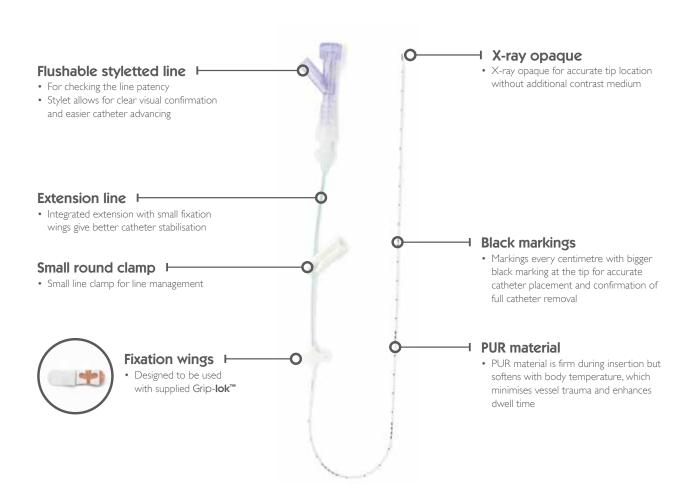

## nutriline®

## A PICC line with a unique & easy-to-use peelable needle available in 2 Fr

nutriline's one-piece catheter provides clinicians with a high degree of safety. Available in a choice of lengths to ensure accurate tip placement for most IV access sites.