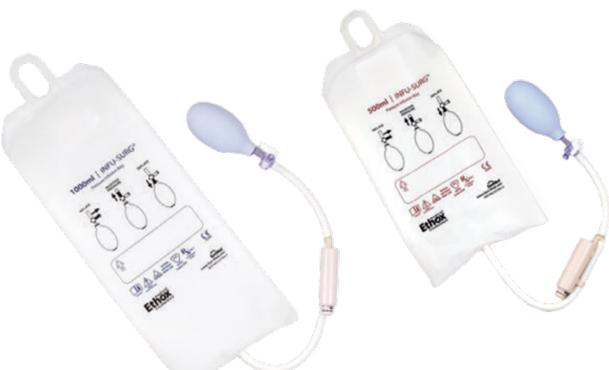

## Rapid Infusion **INFU-SURG® PRESSURE INFUSION BAG**

LATEX FREE | SINGLE PATIENT USE | DISPOSABLE

(Ethox)

Three-way stopcock ensures precise control of pressure while the large oval bulb allows for quick bladder inflation, all with ONE hand

bag changing without having to remove the Infu-Surg from the IV pole; keeps fluid bag in proper

360° view of the color-coded gauge facilitates accurate pressure monitoring while the safety pressure relief valve prevents over-inflation

- · Ideal for intravenous and intra-arterial infusion treatment including A-line pressure monitoring
- Pressure relief valve prevents over inflation (330 mm Hg pressure relief)
- Large, oval shaped bulb allows for quick and easy inflation of bladder
- Single-handed inflation and deflation design makes it easy to use and requires minimal training
- Dedicated fluid bag hook enables efficient loading and unloading of the system without having to remove the infusion bag from the IV pole
- Reinforced hanging loop allows for quick and easy hanging on IV pole
- Color-coded gauge makes for accurate pressure monitoring (150-300 mm Hg)
- Three-way stopcock ensures precise control of pressure
- Piston-style gauge allows for 360° visibility

| ITEM# | DESCRIPTION                      | VOLUME  | PK |
|-------|----------------------------------|---------|----|
| 4005H | Infu-Surg <sup>®</sup> with Hook | 500 mL  | 5  |
| 4010H | Infu-Surg <sup>®</sup> with Hook | 1000 mL | 5  |
| 4030  | Infu-Surg <sup>®</sup>           | 3000 mL | 5  |