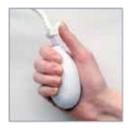

## Rapid Infusion **INFU-SURG® PRESSURE INFUSION BAG**

LATEX FREE | SINGLE PATIENT USE | DISPOSABLE

(Ethox)

Three-way stopcock ensures precise control of pressure while the large oval bulb allows for quick bladder inflation, all with ONE hand

- · Ideal for intravenous and intra-arterial infusion treatment including A-line pressure monitoring
- Pressure relief valve prevents over inflation (330 mm Hg pressure relief)
- Large, oval shaped bulb allows for quick and easy inflation of bladder
- Single-handed inflation and deflation design makes it easy to use and requires minimal training
- Dedicated fluid bag hook enables efficient loading and unloading of the system without having to remove the infusion bag from the IV pole
- Reinforced hanging loop allows for quick and easy hanging on IV pole
- Color-coded gauge makes for accurate pressure monitoring (150-300 mm Hg)
- Three-way stopcock ensures precise control of pressure
- Piston-style gauge allows for 360° visibility