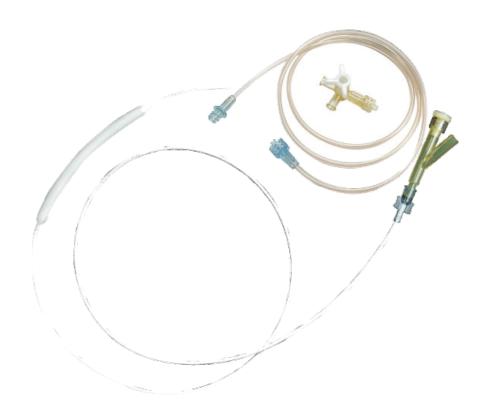

## **Esophageal Balloon Catheter Set**

## For Intrathoracic Pressure Monitoring

- Ease of Insertion The catheter comes with a new, easy-to-remove PTFE-coated stylet to aid the insertion procedure
- Comfort The 5 French catheter is soft and pliable, offering maximum patient comfort over extended time periods
- Ease of Positioning The new proximal Y-connector allows for precise balloon positioning with the stylet in place
- Depth Markings The catheter is radio opaque with numerical depth markings to facilitate positioning
- Ease of Connection The catheter has a standard female Luer connector
- Several Applications Ideal for monitoring ventilator and sleep apnea patients and calculating lung compliance

| ltem   | # | Description | 1 |
|--------|---|-------------|---|
| 116111 | π | Describino  |   |

47-9005

5 Fr Catheter, latex-free Balloon, Stylet, 36" Pressure Monitoring Extension, 3-way Stopcock (5/Box)